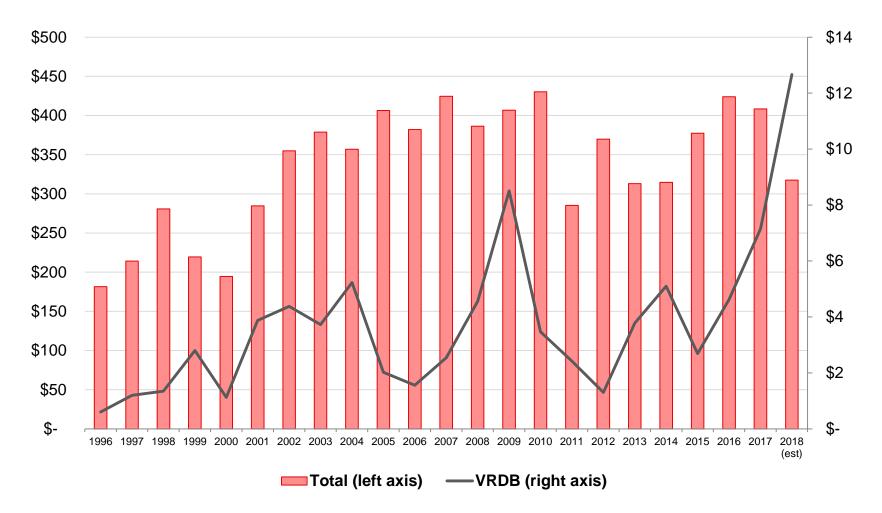

## **Municipal Bond Issuance**

(\$ billions)

JPMorgan Chase Bank, N.A. Bank of America, N.A. State Street Bank and Trust Company TD Bank, N.A. Citibank, N.A. Wells Fargo Bank, N.A. U.S. Bank National Association **MUFG** Sumitomo Mitsui Banking Corporation Barclays Bank PLC PNC Bank, N.A. Royal Bank of Canada Northern Trust Company Mizuho Bank, Ltd. Industrial & Commercial Bank of China Ltd